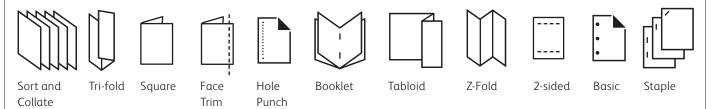

#### FINISHING OPTIONS FOR EVERY ENVIRONMENT

All PrimeLink copiers/printers deliver nearly endless best-in-class, easy-to-navigate finishing options ranging from full-bleed trimmed booklets to punch, crease, and fold.