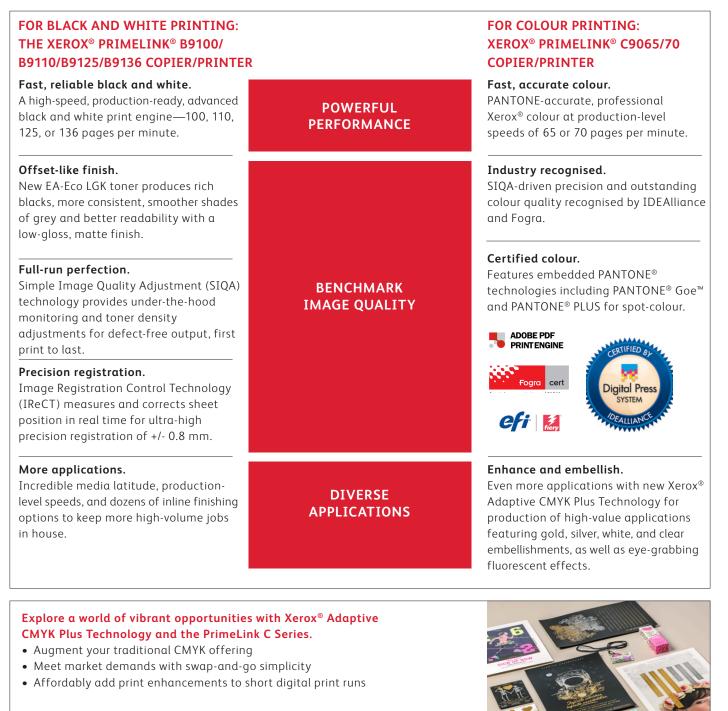

# The Xerox<sup>®</sup> PrimeLink<sup>®</sup> Copier/Printer

Your competitive edge—in colour or black and white.

The PrimeLink family of black and white and colour copiers/printers make powerful production allies for all types of environments. From superior image quality and unmatched media flexibility to highly configurable, professional-grade finishing, PrimeLink printers take entry level to the next level.

## Productive, scalable, professional grade— It's all in the PrimeLink® Family.

**Deliver stunning outputs on any job** with 2400 x 2400 dpi print resolution and unmatched black and white or colour fidelity — even at high speeds.

**Enjoy production-ready media latitude,** and the ability to print on stocks up to 350 gsm.

Automate everyday tasks with workflow options and advanced office capabilities downloaded directly from the Xerox App Gallery.

Scale to meet your needs today and tomorrow with the Xerox<sup>®</sup> integrated black and white or colour server powered by Fiery.

#### FINISHING OPTIONS FOR EVERY ENVIRONMENT

All PrimeLink copiers/printers deliver nearly endless best-in-class, easy-to-navigate finishing options ranging from full-bleed trimmed booklets to punch, crease, and fold.

#### EXTRA-LONG ON APPLICATION FLEXIBILITY

Print on extra-long sheets (XLS) up to 660 mm long, up to 220 gsm, to produce signage, banners, book jackets, calendars, or add the appropriate finishing solutions for easy inline finishing on a production scale.

#### WALK-UP CONVENIENCE AND SECURITY FEATURES YOU'LL USE EVERY DAY

Office-friendly features like the Integrated Single Pass Automatic Document Feeder/Scanner—capable of black

and white or colour scanning up to 270 images per minute make PrimeLink a powerful workgroup printer as well as a production powerhouse.